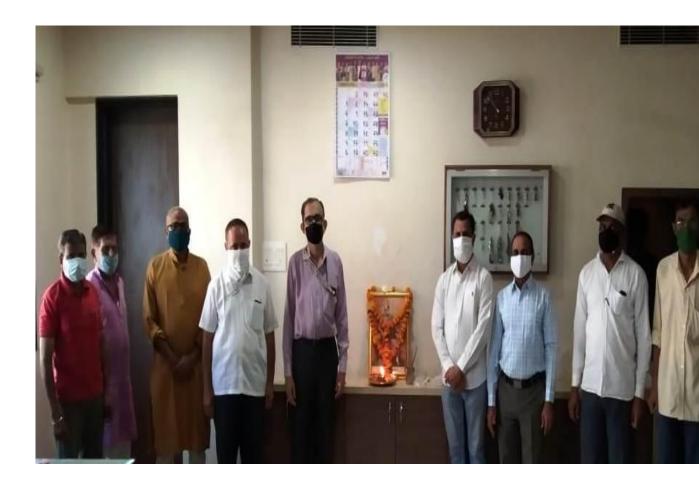

# 6) Program on Shiv Jayanti

SSBT's College of Engineering and Technology, Bambhori, Jalgaon has organized the **Shiv Jayanti** on 19<sup>th</sup> February on the birth anniversary of great Maratha emperor Chhatrapati Shivaji Maharaj.