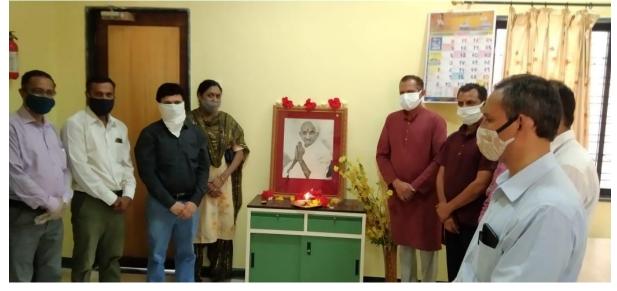

#### **Description about program:**

Constitution Day, also known as Samvidhan Divas was celebrated on 26 November to commemorate the adoption of the Constitution of India. In view of that college organized the online guest lecture of Adv. Suraj Chaudhri, he highlighted important articles and its role for citizens of India. Dr. K. S. Wani (Principal) wear garland to the photo frame of Dr. Babasaheb Ambedkar with Mr. V. S. Pawar (Co-ordinantor NSS), Mr. M. V. Rawlani (Chairman Cultural Committe), Mr. R. R. Patil (OS) etc.