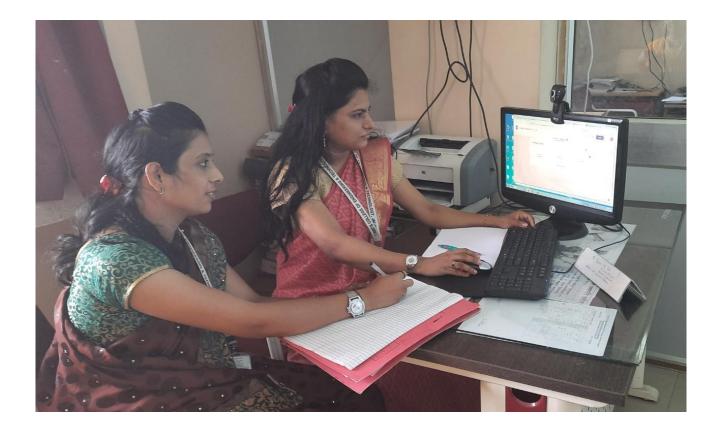

#### 8) VASANT UTSAV

Annual Gathering "Vasnt Utsav" 2020 was organized online mode between 03-07-2021 to 13-07-2021, in which competition like singing, Mehandi, Hidden talent competition etc.were organized.