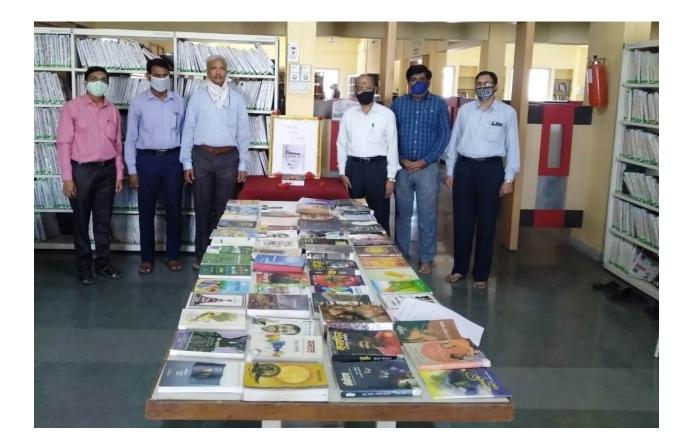

#### **Description about program**:

"Marathi Bhasha Din" had celebrated jointly by Cultural Committee, Student Development Department and NSS unit and Central Library of college. Marathi Bhasha din is celebrated on the occasion of the birth anniversary of noted Marathi litterateur V.V.Shirwadkar, popularly known as 'Kusumagraj' on 27<sup>th</sup> February, 2021. On this day Marathi books exhibition was organized in college at Central Library. Dr. K. S. Wani (Principal) wear garland to the photo frame of V.V.Shirwadkar and given short speech. Photo and sample of one poem shown below.