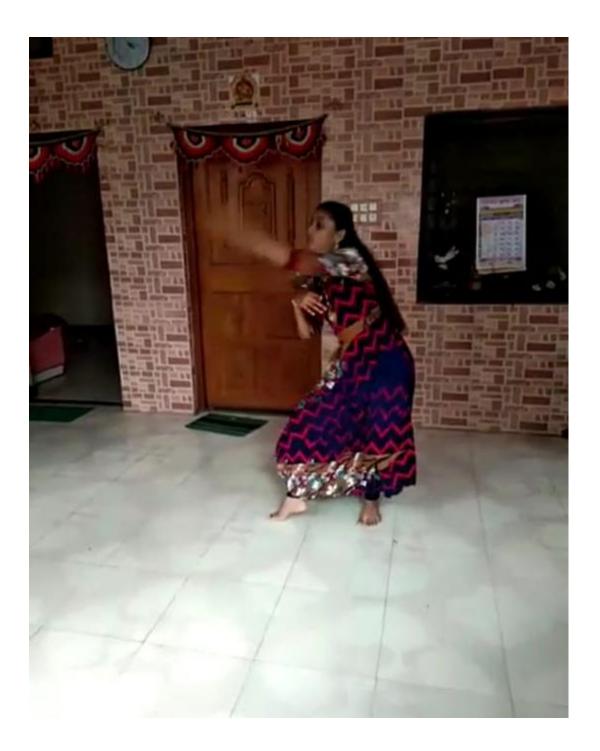

#### 3) Hidden Talent Competition

**Hidden Talent competition organized under ''Vasant** Utsav- 2021" is a great way to get change in the academic session and meet student who could potentially able to show their hidden talent. It enables students to showcase their talents in the form of various activites.