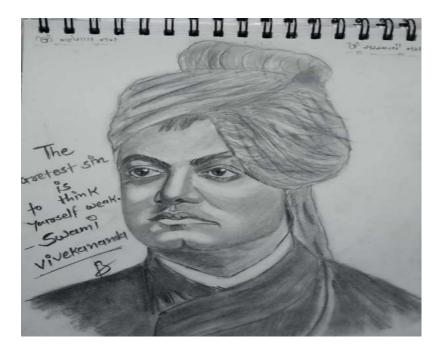

#### **Description about program:**

The birth anniversary of great Indian youth icon, Swami Vivekanand is celebrated every year on 12<sup>nd</sup> January as National Youth Day. To commemorate the work done by Swami Vivekanand and take inspiration from his ideals college has organize Virtual Posters presentation. Poster competitions raise awareness of issues and participation programs. Posters provide visual, colourful,simple ways to communicate community issues and events, and are suitable for display in community spaces. Students submitted their poster through online mode. Sample of one of participants is shown below. Dr. K. S. Wani (Principal) wear garland to the photo frame of Sami Vivekanand and express few words that Swami. Vivekananda was a great person who always believed in the youth power to lead and nourish the historical culture of the country.