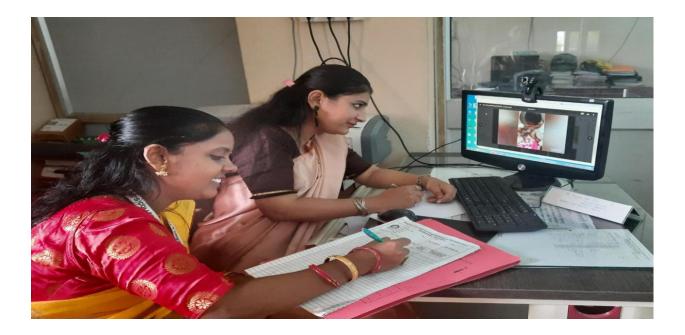

#### 8) VASANT UTSAV

Annual Gathering "Vasnt Utsav" 2020 was organized online mode between 03-07-2021 to 13-07-2021, in which competition like singing, Mehandi, Hidden talent competition etc.were organized.