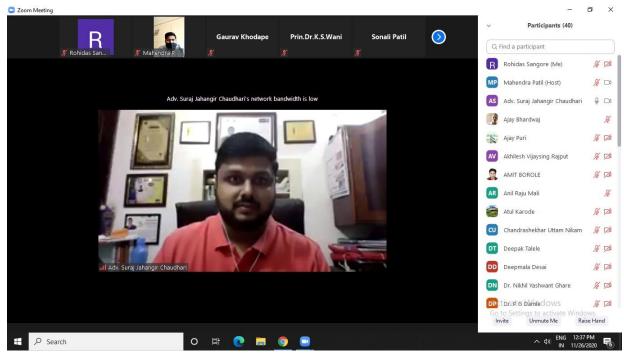

#### **Description about program:**

Constitution Day, also known as Samvidhan Divas was celebrated on 26 November to commemorate the adoption of the Constitution of India. In view of that college organized the online guest lecture of Adv. Suraj Chaudhri, he highlighted important articles and its role for citizens of India. Dr. K. S. Wani (Principal) wear garland to the photo frame of Dr. Babasaheb Ambedkar with Mr. V. S. Pawar (Co-ordinantor NSS), Mr. M. V. Rawlani (Chairman Cultural Committe), Mr. R. R. Patil (OS) etc.